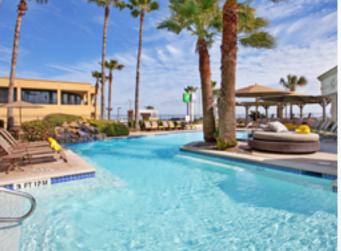

MEET: Seven private spaces, ranging from private boardroom suites to the Paradise Ballroom, are the perfect facility for any function, large or small.

PLAY: Soak up the sun or take a dip in the beautiful outdoor pool overlooking the Gulf. Many of the Island's most popular attractions are just a short trip away.