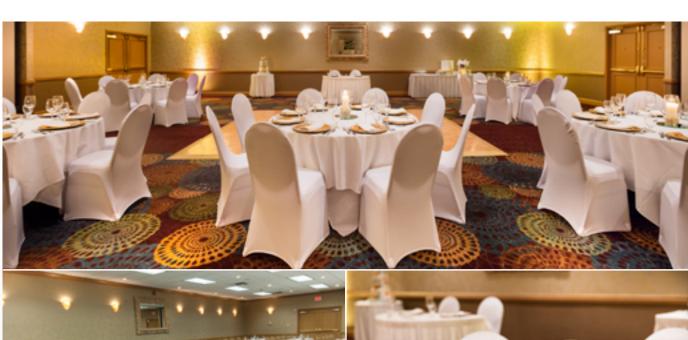

MEET: Seven private spaces, ranging from private boardroom suites to the Paradise Ballroom, are the perfect facility for any function, large or small.

PLAY: Soak up the sun or take a dip in the beautiful outdoor pool overlooking the Gulf. Many of the Island's most popular attractions are just a short trip away.