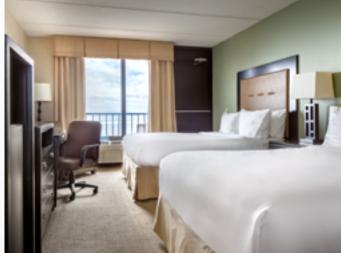

STAY: Every guest room and suite offers a microwave and mini fridge, along with a private balcony overlooking the Gulf. After a busy day of meetings, unwind at B. Jigger's Lounge with televised sports and nightly live entertainment.